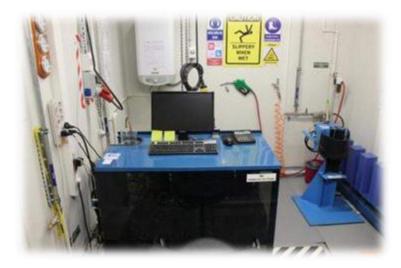

# PRIMA BATTERY SHOP

# PRIMA BATTERY SHOP



# PRIMA BATTERY SHOP









# PRIMA NITROGEN FACILITY

# PRIMA NITROGEN FACILITY



# PRIMA NITROGEN FACILITY







# PRIMA HYDROSTATIC & VALVE SHOP

## PRIMA HYDROSTATIC & VALVE SHOP

- Prima, obtained
- RIN (Tube
- Requilifier Identification Number from D.O.T.
- Recertification of the tubes are done in our workshop.







### PRIMA HYDROSTATIC & VALVE SHOP

### COMPUTERISED AUTOMATIONED HYDROSTATIC TEST MACHINE FOR D.O.T CYLINDER (TUBE) TESTS.

Includes the Following:

- 3AA 3HT 3AL Special permission carbon types
- For oxygen reservoir in the cabin.
- For fire extinguisher devices.
- For the main oxygen reservoir in aircraft's fuselage.
- For the reservoir in Evacuation Boot (on slide)



### PRIMA HYDROSTATIC & VALVE SHOP







### PRIMA HYDROSTATIC & VALVE SHOP





### Prima İstanbul PRIMA HYDROSTATIC & VALVE SHOP







# PRIMA

### At Antalya Airport;

- Rubber rim
- NDT applications
- Nitrogen Filling\*
- Oxygen Filling\*
- Aircraft fuselage exterior wash\*

Fields are being serviced.

\*During the preparatory stage, await formation of customer request and confirmation.













# PRIMA NDT SHOP









# PRIMA NITROGEN FACILITY

# PRIMA NITROGEN FACILITY





# PRIMA NITROGEN FACILITY

































YOU WILL NOT LOSE WITH US..