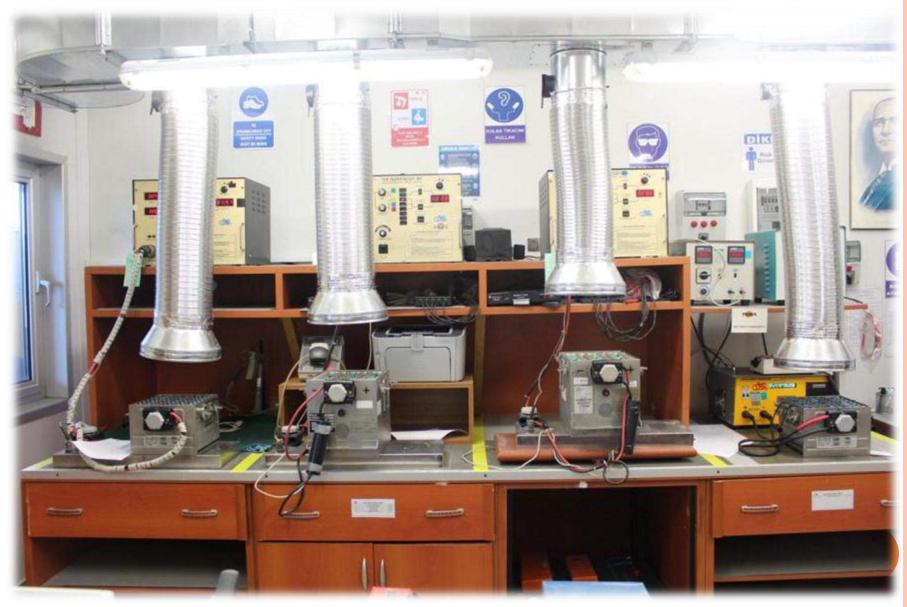

PRINGS TESTING



#### PRIMA BRAKE UNIT SHOP SPRINGS TESTING



#### PRIMA BRAKE UNIT SHOP HYDROSTATIC TEST MACHINE (DESING BY PRIMA)



#### PRIMA BRAKE UNIT SHOP HYDROSTATIC TEST MACHINE (DESING BY PRIMA)



#### PRIMA BRAKE UNIT SHOP HYDROSTATIC TEST MACHINE (DESING BY PRIMA)



#### PRIMA BRAKE UNIT SHOP SANDBLASTING







# PRIMA NDT SHOP



#### Prima İstanbul

## PRIMA NDT SHOP









## PRIMA NDT SHOP





#### PRIMA NDT SHOP



#### Prima İstanbul

## PRIMA NDT SHOP







# PRIMA ERA SHOP

#### Prima İstanbul

## PRIMA ERA SHOP

• Repair, maintenance and testing operations for coffee maker, oven and galley equipments can be performed in the workshop.





## PRIMA ERA SHOP









#### Prima İstanbul

## PRIMA ERA SHOP













# PRIMA BATTERY SHOP

# PRIMA BATTERY SHOP



# PRIMA BATTERY SHOP









# PRIMA NITROGEN FACILITY

# PRIMA NITROGEN FACILITY



# PRIMA NITROGEN FACILITY







# PRIMA HYDROSTATIC & VALVE SHOP

## PRIMA HYDROSTATIC & VALVE SHOP

- Prima, obtained
- RIN (Tube
- Requilifier Identification Number from D.O.T.
- Recertification of the tubes are done in our workshop.







### PRIMA HYDROSTATIC & VALVE SHOP

### COMPUTERISED AUTOMATIONED HYDROSTATIC TEST MACHINE FOR D.O.T CYLINDER (TUBE) TESTS.

Includes the Following:

- 3AA 3HT 3AL Special permission carbon types
- For oxygen reservoir in the cabin.
- For fire extinguisher devices.
- For the main oxygen reservoir in aircraft's fuselage.
- For the reservoir in Evacuation Boot (on slide)



### PRIMA HYDROSTATIC & VALVE SHOP







### PRIMA HYDROSTATIC & VALVE SHOP





### Prima İ