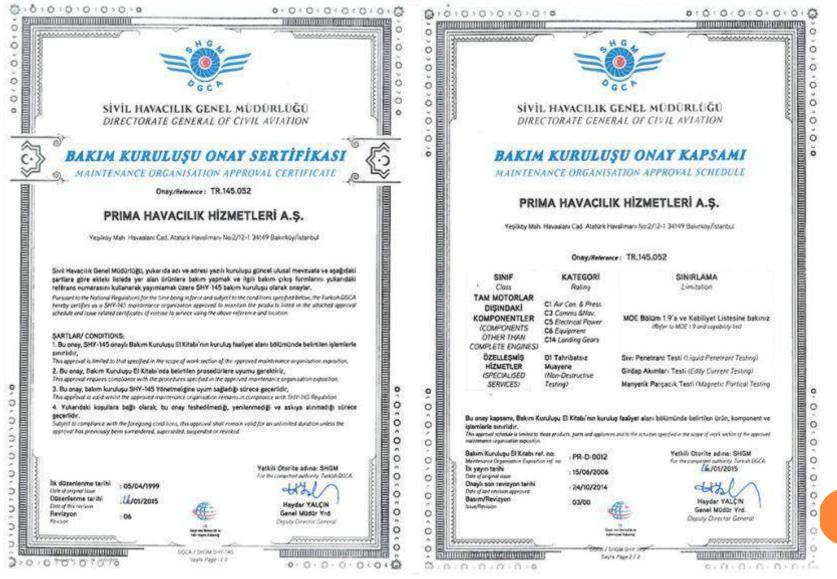

## OUR CERTIFICATES;

SHY-145

## OUR CERTIFICATES EASA PART 145.0454

#### MAINTENANCE ORGANISATION APPROVAL CERTIFICATE

#### Reference: EASA.145.0454

Pursuant to Regulation (EC) N\* 216/2008 of the European Parliament and of the Council and to Commission Regulation (EC) N\*2042/2003 for the time being in force and subject to the conditions specified below, the Agency hereby certifies:

> Prima Aviation Services, Inc. YESILKÖY MAH. HAVAALANI CAD. YENL KARGOLAR BOLGESI MAHALLL 34349, BAKIRKÖY, ISTANBUL TURKEY

as a maintenance organisation in compliance with Section A of Annex II (Part-145) of Regulation (EC) N° 2042/2003, approved to maintain the products, parts and appliances listed in the attached approval schedule and issue related certificates of release to service using the above references.

CONDITIONS:

- This approval is limited to that specified in the scope of work section of the approved maintenance organisation exposition as referred to in Section A of Annex II (Part-145), and
- This approval requires compliance with the procedures specified in the approved maintenance organisation exposition, and
- This approval is valid whilst the approved maintenance organisation remains in compliance with Annex II (Part-145) of Regulation (EC) N° 2042/2003.
- Subject to compliance with the foregoing conditions, this approval shall remain valid for an unlimited duration unless the approval has previously been surrendered, superseded, suspended or revoked.

Date of original issue: 05 October 2009

Date of this revision: 23 February 2015

Revision N\*: 02

signed:

For the Agency

EASA Form 3-145 line 2

Page 2 of 2