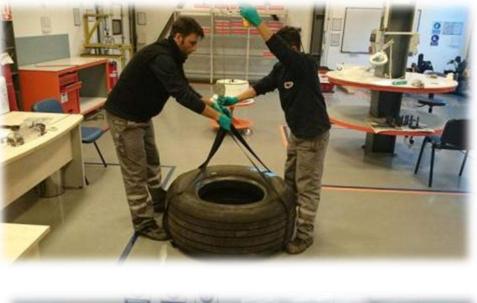

#### Prima İstanbul

- Steel Brakes
  - MD Series
  - A300
  - B737-800
  - B737-400 Series
  - B757

#### • Carbon Brakes

- B767
- B757
- A300-600
- A320
- A321
- B747-400

• Possesses testing and repair competency for corrosion control, NDT (Eddy Current, Fluorescent Penetrant, Magnetic Particle), Conductivity Test, Hardness Test, Necessary for all OEM products.

## PRIMA BRAKE UNIT SHOP SPECIAL TOOLS