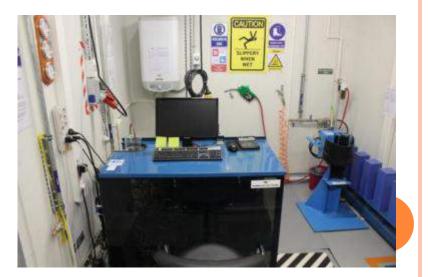

# PRIMA NDT SHOP



#### Prima İstanbul

## PRIMA NDT SHOP









## PRIMA NDT SHOP





#### PRIMA NDT SHOP



#### Prima İstanbul

## PRIMA NDT SHOP







# PRIMA ERA SHOP

#### Prima İstanbul

## PRIMA ERA SHOP

• Repair, maintenance and testing operations for coffee maker, oven and galley equipments can be performed in the workshop.





## PRIMA ERA SHOP









#### Prima İstanbul

## PRIMA ERA SHOP













# PRIMA BATTERY SHOP

# PRIMA BATTERY SHOP



# PRIMA BATTERY SHOP









# PRIMA NITROGEN FACILITY

# PRIMA NITROGEN FACILITY



# PRIMA NITROGEN FACILITY







# PRIMA HYDROSTATIC & VALVE SHOP

## PRIMA HYDROSTATIC & VALVE SHOP

- Prima, obtained
- RIN (Tube
- Requilifier Identification Number from D.O.T.
- Recertification of the tubes are done in our workshop.







### PRIMA HYDROSTATIC & VALVE SHOP

### COMPUTERISED AUTOMATIONED HYDROSTATIC TEST MACHINE FOR D.O.T CYLINDER (TUBE) TESTS.

Includes the Following:

- 3AA 3HT 3AL Special permission carbon types
- For oxygen reservoir in the cabin.
- For fire extinguisher devices.
- For the main oxygen reservoir in aircraft's fuselage.
- For the reservoir in Evacuation Boot (on slide)



### PRIMA HYDROSTATIC & VALVE SHOP







### PRIMA HYDROSTATIC & VALVE SHOP





### Prima İstanbul PRIMA HYDROSTATIC & VALVE SHOP







# PRIMA

### At Antalya Airport;

- Rubber rim
- NDT applications
- Nitrogen Filling\*
- Oxygen Filling\*
- Aircraft fuselage exterior wash\*

Fields are being serviced.

\*During the preparatory stage, await formation of customer request and confirmation.













# PRIMA NDT SH