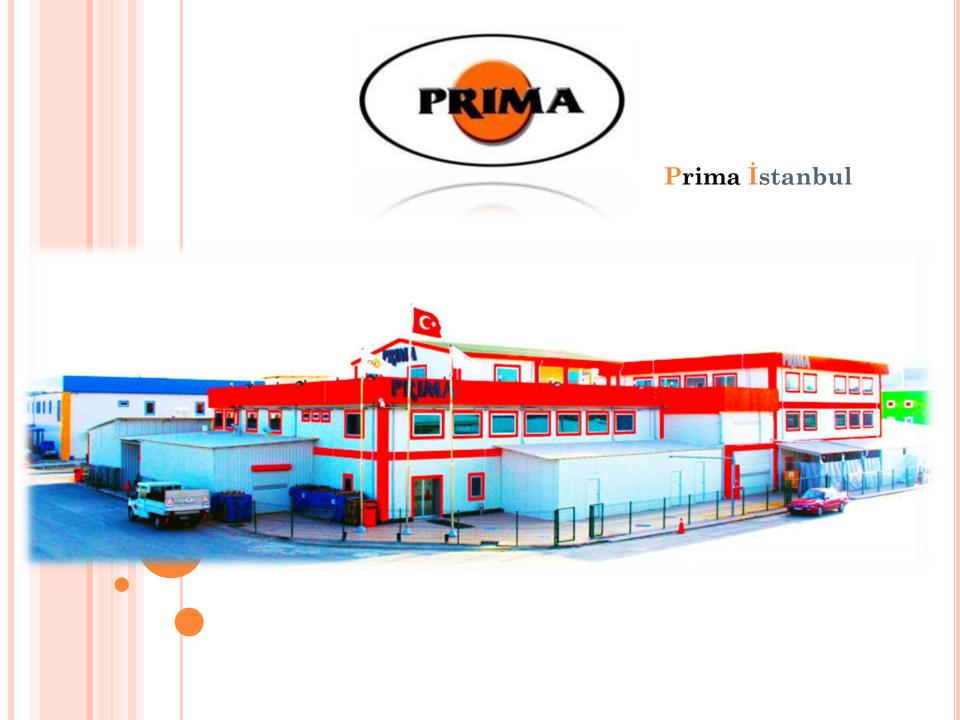

- Prima was founded in1994.
- It is the first private MRO established in Turkey.

 It serves within it's new facilities at Atatürk Airport on 3765 m<sup>2</sup> closed area and at Antalya Airport facilities on 895 m<sup>2</sup> closed area.