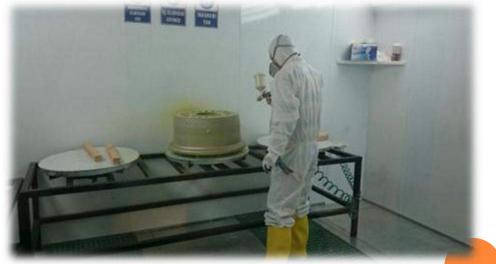

Includes the Following:

- 3AA 3HT 3AL Special permission carbon types
- For oxygen reservoir in the cabin.
- For fire extinguisher devices.
- For the main oxygen reservoir in aircraft's fuselage.
- For the reservoir in Evacuation Boot (on slide)



### PRIMA HYDROSTATIC & VALVE SHOP







### PRIMA HYDROSTATIC & VALVE SHOP





### Prima İstanbul PRIMA HYDROSTATIC & VALVE SHOP







# PRIMA

### At Antalya Airport;

- Rubber rim
- NDT applications
- Nitrogen Filling\*
- Oxygen Filling\*
- Aircraft fuselage exterior wash\*

Fields are being serviced.

\*During the preparatory stage, await formation of customer request and confirmation.













# PRIMA NDT SHOP









# PRIMA NITROGEN FACILITY

# PRIMA NITROGEN FACILITY





# PRIMA NITROGEN FACILITY

































YOU WILL NOT LOSE WITH US..