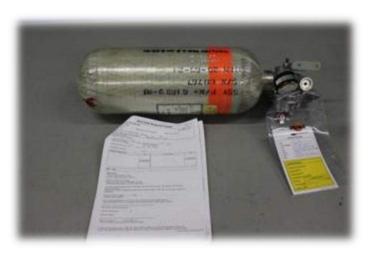

# PRIMA HYDROSTATIC & VALVE SHOP

## PRIMA HYDROSTATIC & VALVE SHOP

- Prima, obtained
- RIN (Tube
- Requilifier Identification Number from D.O.T.
- Recertification of the tubes are done in our workshop.

### COMPUTERISED AUTOMATIONED HYDROSTATIC TEST MACHINE FOR D.O.T CYLINDER (TUBE) TESTS.

Includes the Following:

- 3AA 3HT 3AL Special permission carbon types
- For oxygen reservoir in the cabin.
- For fire extinguisher devices.
- For the main oxygen reservoir in aircraft's fuselage.
- For the reservoir in Evacuation Boot (on slide)