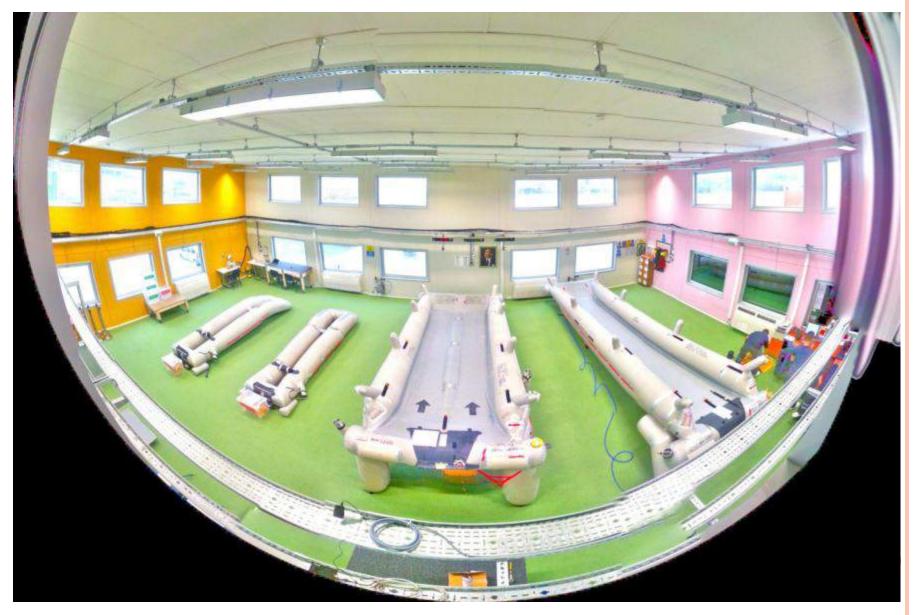

## **PRIMA SLIDE SHOP**

#### Prima İstanbul

## PRIMA SLIDE SHOP

## **T**ECHNICAL **F**EATURES

- Slide Workshop completed at the new Prima İstanbul facilities has 276 m² area.
- Located on the second floor, the workshop's height from the ground is 6 meters.
- In our workshop 6 Slides and 4 Slide Rafts can be opened simultaneously.