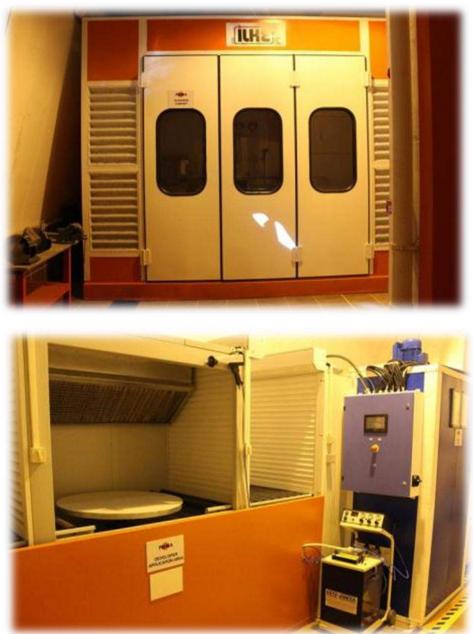

one in our workshop.







### PRIMA HYDROSTATIC & VALVE SHOP

### COMPUTERISED AUTOMATIONED HYDROSTATIC TEST MACHINE FOR D.O.T CYLINDER (TUBE) TESTS.

Includes the Following:

- 3AA 3HT 3AL Special permission carbon types
- For oxygen reservoir in the cabin.
- For fire extinguisher devices.
- For the main oxygen reservoir in aircraft's fuselage.
- For the reservoir in Evacuation Boot (on slide)



### PRIMA HYDROSTATIC & VALVE SHOP







### PRIMA HYDROSTATIC & VALVE SHOP





### Prima İstanbul PRIMA HYDROSTATIC & VALVE SHOP







# PRIMA

### At Antalya Airport;

- Rubber rim
- NDT applications
- Nitrogen Filling\*
- Oxygen Filling\*
- Aircraft fuselage exterior wash\*

Fields are being serviced.

\*During the preparatory stage, await formation of customer request and confirmation.













# PRIMA NDT SHOP









# PRIMA NITROGEN FACILITY

# PRIMA NITROGEN FACILITY





# PRIMA NITROGEN FACILITY

































YOU WILL NOT LOSE WITH US..