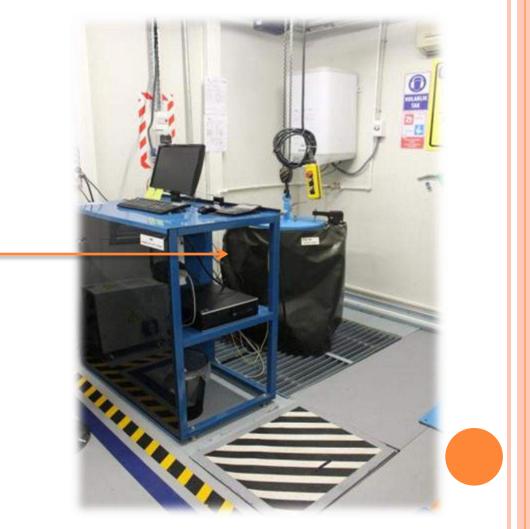

### Prima İstanbul

## PRIMA ERA SHOP













# PRIMA BATTERY SHOP

# PRIMA BATTERY SHOP



# PRIMA BATTERY SHOP









# PRIMA NITROGEN FACILITY

# PRIMA NITROGEN FACILITY



# PRIMA NITROGEN FACILITY







# PRIMA HYDROSTATIC & VALVE SHOP

## PRIMA HYDROSTATIC & VALVE SHOP

- Prima, obtained
- RIN (Tube
- Requilifier Identification Number from D.O.T.
- Recertification of the tubes are done in our workshop.







### PRIMA HYDROSTATIC & VALVE SHOP

### COMPUTERISED AUTOMATIONED HYDROSTATIC TEST MACHINE FOR D.O.T CYLINDER (TUBE) TESTS.

Includes the Following:

- 3AA 3HT 3AL Special permission carbon types
- For oxygen reservoir in the cabin.
- For fire extinguisher devices.
- For the main oxygen reservoir in aircraft's fuselage.
- For the reservoir in Evacuation Boot (on slide)



### PRIMA HYDROSTATIC & VALVE SHOP







### PRIMA HYDROSTATIC & VALVE SHOP





### Prima İstanbul PRIMA HYDROSTATIC & VALVE SHOP







# PRIMA

### At Antalya Airport;

- Rubber rim
- NDT applications
- Nitrogen Filling\*
- Oxygen Filling\*
- Aircraft fuselage exterior wash\*

Fields are being serviced.

\*During the preparatory stage, await formation of customer request and confirmation.













# PRIMA NDT SHOP









# PRIMA NITROGEN FACILITY

# PRIMA NITROGEN FACILITY





# PRIMA NITROGEN FACILITY

































YOU WILL NOT LOSE WITH US..