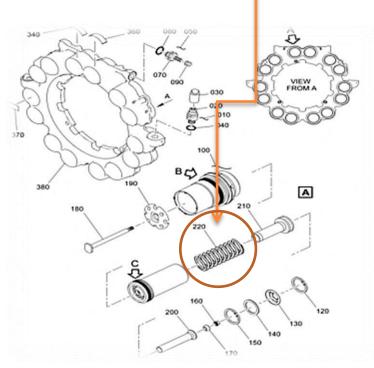

und is 6 meters.
- In our workshop 6 Slides and 4 Slide Rafts can be opened simultaneously.

#### Prima İstanbul

## PRIMA SLIDE SHOP







#### Prima İstanbul





Hose Testing Machine Prima Design













# **PRIMA LIFEVEST SHOP**

## PRIMA LIFEVEST SHOP





## PRIMA LIFEVEST SHOP







#### Prima İstanbul

- Steel Brakes
  - MD Series
  - A300
  - B737-800
  - B737-400 Series
  - B757

#### • Carbon Brakes

- B767
- B757
- A300-600
- A320
- A321
- B747-400



• Possesses testing and repair competency for corrosion control, NDT (Eddy Current, Fluorescent Penetrant, Magnetic Particle), Conductivity Test, Hardness Test, Necessary for all OEM products.



## PRIMA BRAKE UNIT SHOP SPECIAL TOOLS







#### Prima İstanbul

OEM Zwick/Roel German Company

Spring Testing Machine detail



## • Aircraft Brakes Piston Springs

#### • Computer Controlled Spring Tension Test Procedures Unit

COMPUTER and SYSTEM





#### PRIMA BRAKE UNIT SHOP SPRINGS TESTING



#### PRIMA BRAKE UNIT SHOP SPRINGS TESTING



#### PRIMA BRAKE UNIT SHOP HYDROSTATIC TEST MACHINE (DESING BY PRIMA)



#### PRIMA BRAKE UNIT SHOP HYDROSTATIC TEST MACHINE (DESING BY PRIMA)



#### PRIMA BRAKE UNIT SHOP HYDROSTATIC TEST MACHINE (DESING BY PRIMA)



#### PRIMA BRAKE UNIT SHOP SANDBLASTING







# PRIMA NDT SHOP



#### Prima İstanbul

## PRIMA NDT SHOP









## PRIMA NDT SHOP





#### PRIMA NDT SHOP



#### Prima İstanbul

## PRIMA NDT SHOP







# PRIMA ERA SHOP

#### Prima İstanbul

## PRIMA ERA SHOP

• Repair, maintenance and testing operations for coffee maker, oven and galley equipments can be