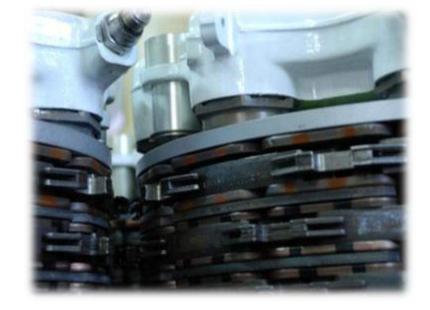

#### Prima İstanbul

- Steel Brakes
  - MD Series
  - A300
  - B737-800
  - B737-400 Series
  - B757

#### • Carbon Brakes

- B767
- B757
- A300-600
- A320
- A321
- B747-400

• Possesses testing and repair competency for corrosion control, NDT (Eddy Current, Fluorescent Penetrant, Magnetic Particle), Conductivity Test, Hardness Test, Necessary for all OEM products.