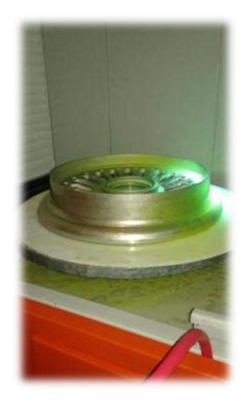

(TUBE) TESTS.

Includes the Following:

- 3AA 3HT 3AL Special permission carbon types
- For oxygen reservoir in the cabin.
- For fire extinguisher devices.
- For the main oxygen reservoir in aircraft's fuselage.
- For the reservoir in Evacuation Boot (on slide)



### PRIMA HYDROSTATIC & VALVE SHOP







### PRIMA HYDROSTATIC & VALVE SHOP





### Prima İstanbul PRIMA HYDROSTATIC & VALVE SHOP







# PRIMA

### At Antalya Airport;

- Rubber rim
- NDT applications
- Nitrogen Filling\*
- Oxygen Filling\*
- Aircraft fuselage exterior wash\*

Fields are being serviced.

\*During the preparatory stage, await formation of customer request and confirmation.













# PRIMA NDT SHOP









# PRIMA NITROGEN FACILITY

# PRIMA NITROGEN FACILITY





# PRIMA NITROGEN FACILITY

































YOU WILL NOT LOSE WITH US..