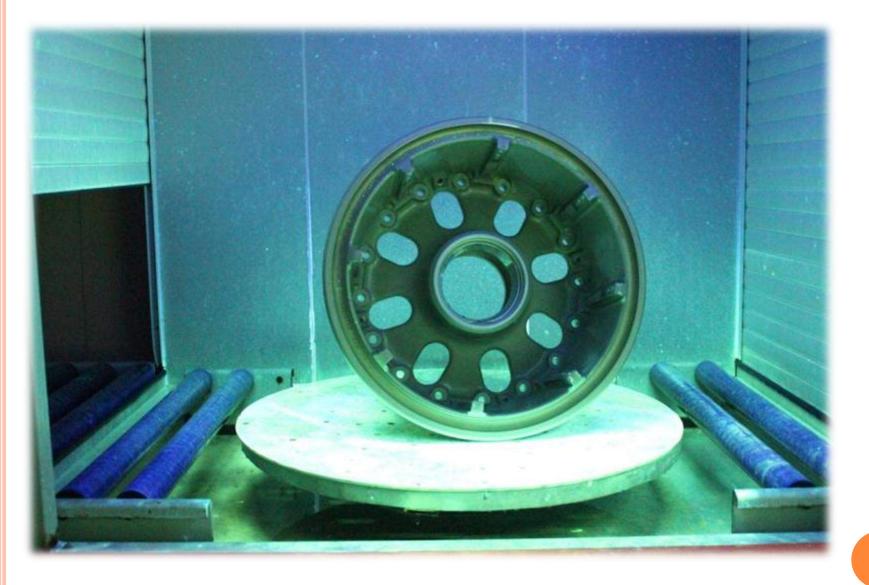

#### Prima İstanbul

- Steel Brakes
  - MD Series
  - A300
  - B737-800
  - B737-400 Series
  - B757

#### • Carbon Brakes

- B767
- B757
- A300-600
- A320
- A321
- B747-400

• Possesses testing and repair competency for corrosion control, NDT (Eddy Current, Fluorescent Penetrant, Magnetic Particle), Conductivity Test, Hardness Test, Necessary for all OEM products.