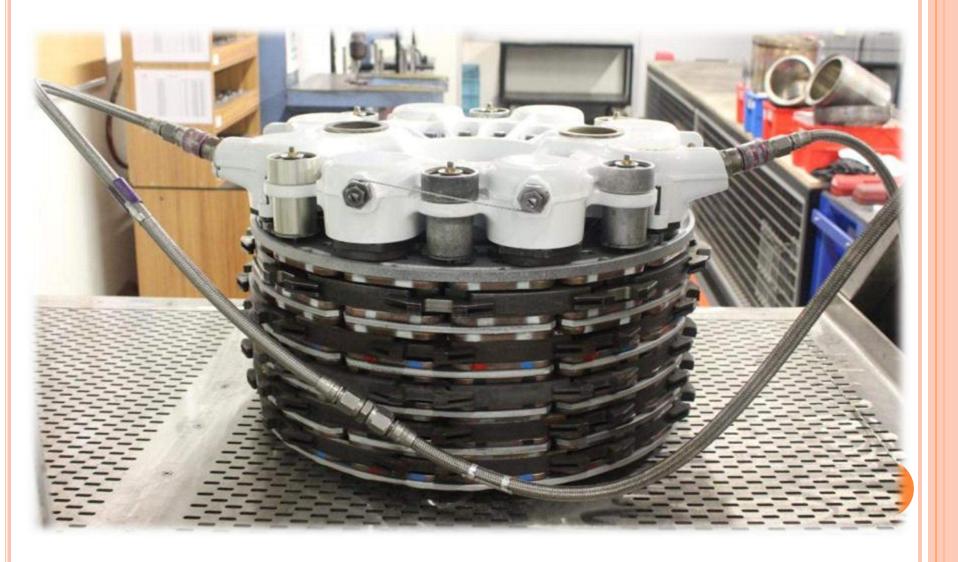

#### Prima İstanbul

- Steel Brakes
  - MD Series
  - A300
  - B737-800
  - B737-400 Series
  - B757

#### • Carbon Brakes

- B767
- B757
- A300-600
- A320
- A321
- B747-400

• Possesses testing and repair competency for corrosion control, NDT (Eddy Current, Fluorescent Penetrant, Magnetic Particle), Conductivity Test, Hardness Test, Necessary for all OEM products.

## PRIMA BRAKE UNIT SHOP SPECIAL TOOLS