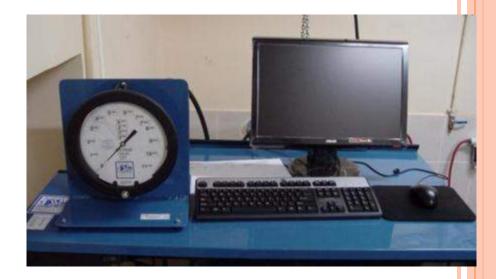

# PRIMA NDT SHOP



#### Prima İstanbul

## PRIMA NDT SHOP









## PRIMA NDT SHOP





#### PRIMA NDT SHOP



#### Prima İstanbul

## PRIMA NDT SHOP







# PRIMA ERA SHOP

#### Prima İstanbul

## PRIMA ERA SHOP

• Repair, maintenance and testing operations for coffee maker, oven and galley equipments can be performed in the workshop.





## PRIMA ERA SHOP









#### Prima İstanbul

## PRIMA ERA SHOP













# PRIMA BATTERY SHOP

# PRIMA BATTERY SHOP



# PRIMA BATTERY SHOP









# PRIMA NITROGEN FACILITY

# PRIMA NITROGEN FACILITY



# PRIMA NITROGEN FACILITY







# PRIMA HYDROSTATIC & VALVE SHOP

## PRIMA HYDROSTATIC & VALVE SHOP

- Prima, obtained
- RIN (Tube
- Requilifier Identification Number from D.O.T.
- Recertification of the tubes are done in our workshop.







### PRIMA HYDROSTATIC & VALVE SHOP

### COMPUTERISED AUTOMATIONED HYDROSTATIC TEST MACHINE FOR D.O.T CYLINDER (TUBE) TESTS.

Includes the Following:

- 3AA 3HT 3AL Special permission carbon types
- For oxygen reservoir in the cabin.
- For fire extinguisher devices.
- For the main oxygen reservoir in aircraft's fuselage.
- For the reservoir in Evacuation Boot (on slide)



### PRIMA HYDROSTATIC & VALVE SHOP







### PRIMA HYDROSTATIC & VALVE SHOP





### Prima İstanbul PRIMA HYDROSTATIC & VALVE SHOP







# PRIMA

### At Antalya Airport;

- Rubber rim
- NDT applications
- Nitrogen Filling\*
- Oxygen Filling\*
- Aircraft fuselage exterior wash\*

Fields are being serviced.

\*During the preparatory stage, await formation of customer request and confirmation.













# PRIMA NDT