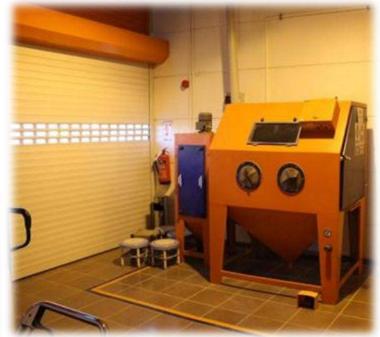

e in our workshop.







### PRIMA HYDROSTATIC & VALVE SHOP

### COMPUTERISED AUTOMATIONED HYDROSTATIC TEST MACHINE FOR D.O.T CYLINDER (TUBE) TESTS.

Includes the Following:

- 3AA 3HT 3AL Special permission carbon types
- For oxygen reservoir in the cabin.
- For fire extinguisher devices.
- For the main oxygen reservoir in aircraft's fuselage.
- For the reservoir in Evacuation Boot (on slide)



### PRIMA HYDROSTATIC & VALVE SHOP







### PRIMA HYDROSTATIC & VALVE SHOP





### Prima İstanbul PRIMA HYDROSTATIC & VALVE SHOP







# PRIMA

### At Antalya Airport;

- Rubber rim
- NDT applications
- Nitrogen Filling\*
- Oxygen Filling\*
- Aircraft fuselage exterior wash\*

Fields are being serviced.

\*During the preparatory stage, await formation of customer request and confirmation.













# PRIMA NDT SHOP









# PRIMA NITROGEN FACILITY

# PRIMA NITROGEN FACILITY





# PRIMA NITROGEN FACILITY

































YOU WILL NOT LOSE WITH US..