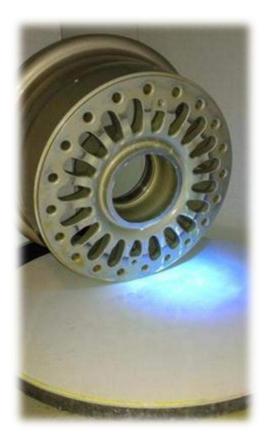

NDER (TUBE) TESTS.

Includes the Following:

- 3AA 3HT 3AL Special permission carbon types
- For oxygen reservoir in the cabin.
- For fire extinguisher devices.
- For the main oxygen reservoir in aircraft's fuselage.
- For the reservoir in Evacuation Boot (on slide)



### PRIMA HYDROSTATIC & VALVE SHOP







### PRIMA HYDROSTATIC & VALVE SHOP





### Prima İstanbul PRIMA HYDROSTATIC & VALVE SHOP







# PRIMA

### At Antalya Airport;

- Rubber rim
- NDT applications
- Nitrogen Filling\*
- Oxygen Filling\*
- Aircraft fuselage exterior wash\*

Fields are being serviced.

\*During the preparatory stage, await formation of customer request and confirmation.













# PRIMA NDT SHOP









# PRIMA NITROGEN FACILITY

# PRIMA NITROGEN FACILITY





# PRIMA NITROGEN FACILITY

































YOU WILL NOT LOSE WITH US..