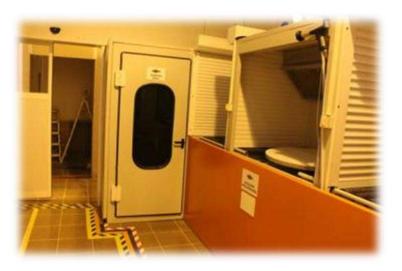

IMA HYDROSTATIC & VALVE SHOP

### COMPUTERISED AUTOMATIONED HYDROSTATIC TEST MACHINE FOR D.O.T CYLINDER (TUBE) TESTS.

Includes the Following:

- 3AA 3HT 3AL Special permission carbon types
- For oxygen reservoir in the cabin.
- For fire extinguisher devices.
- For the main oxygen reservoir in aircraft's fuselage.
- For the reservoir in Evacuation Boot (on slide)



### PRIMA HYDROSTATIC & VALVE SHOP







### PRIMA HYDROSTATIC & VALVE SHOP





### Prima İstanbul PRIMA HYDROSTATIC & VALVE SHOP







# PRIMA

### At Antalya Airport;

- Rubber rim
- NDT applications
- Nitrogen Filling\*
- Oxygen Filling\*
- Aircraft fuselage exterior wash\*

Fields are being serviced.

\*During the preparatory stage, await formation of customer request and confirmation.













# PRIMA NDT SHOP









# PRIMA NITROGEN FACILITY

# PRIMA NITROGEN FACILITY





# PRIMA NITROGEN FACILITY

































YOU WILL NOT LOSE WITH US..