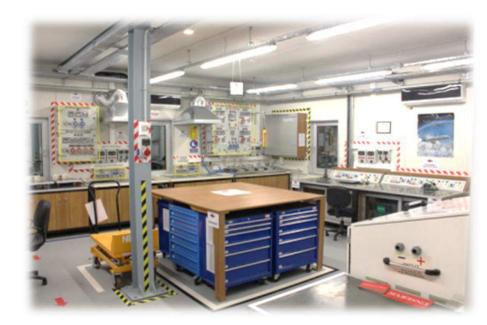

- Prima was founded in1994.
- It is the first private MRO established in Turkey.

 It serves within it's new facilities at Atatürk Airport on 3765 m<sup>2</sup> closed area and at Antalya Airport facilities on 895 m<sup>2</sup> closed area.