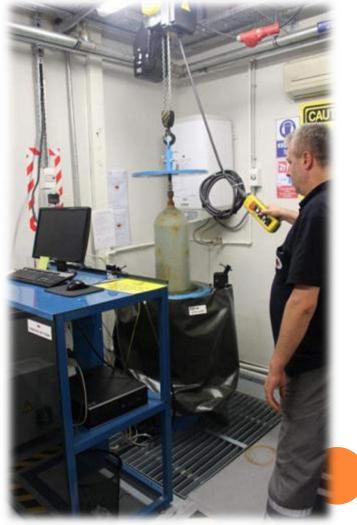

### COMPUTERISED AUTOMATIONED HYDROSTATIC TEST MACHINE FOR D.O.T CYLINDER (TUBE) TESTS.

Includes the Following:

- 3AA 3HT 3AL Special permission carbon types
- For oxygen reservoir in the cabin.
- For fire extinguisher devices.
- For the main oxygen reservoir in aircraft's fuselage.
- For the reservoir in Evacuation Boot (on slide)

### PRIMA HYDROSTATIC & VALVE SHOP

### Prima İstanbul PRIMA HYDROSTATIC & VALVE SHOP