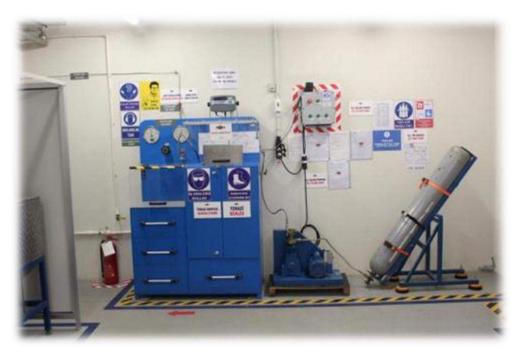

# PRIMA HYDROSTATIC & VALVE SHOP

## PRIMA HYDROSTATIC & VALVE SHOP

- Prima, obtained
- RIN (Tube
- Requilifier Identification Number from D.O.T.
- Recertification of the tubes are done in our workshop.

### PRIMA HYDROSTATIC & VALVE SHOP

### COMPUTERISED AUTOMATIONED HYDROSTATIC TEST MACHINE FOR D.O.T CYLINDER (TUBE) TESTS.

Includes the Following:

- 3AA 3HT 3AL Special permission carbon types
- For oxygen reservoir in the cabin.
- For fire extinguisher devices.
- For the main oxygen reservoir in aircraft's fuselage.
- For the reservoir in Evacuation Boot (on slide)