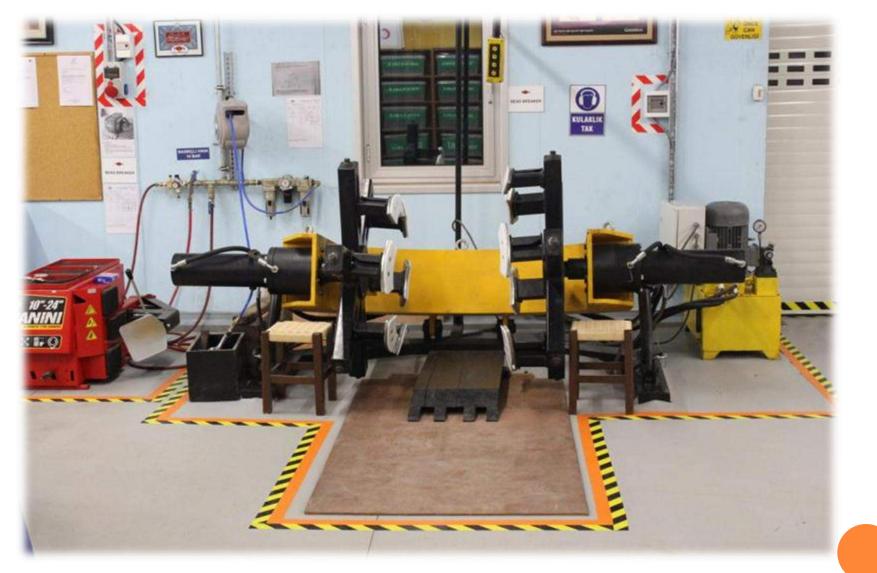

PUTER and SYSTEM





#### PRIMA BRAKE UNIT SHOP SPRINGS TESTING



#### PRIMA BRAKE UNIT SHOP SPRINGS TESTING



#### PRIMA BRAKE UNIT SHOP HYDROSTATIC TEST MACHINE (DESING BY PRIMA)



#### PRIMA BRAKE UNIT SHOP HYDROSTATIC TEST MACHINE (DESING BY PRIMA)



#### PRIMA BRAKE UNIT SHOP HYDROSTATIC TEST MACHINE (DESING BY PRIMA)



#### PRIMA BRAKE UNIT SHOP SANDBLASTING







# PRIMA NDT SHOP



#### Prima İstanbul

## PRIMA NDT SHOP









## PRIMA NDT SHOP





#### PRIMA NDT SHOP



#### Prima İstanbul

## PRIMA NDT SHOP







# PRIMA ERA SHOP

#### Prima İstanbul

## PRIMA ERA SHOP

• Repair, maintenance and testing operations for coffee maker, oven and galley equipments can be performed in the workshop.





## PRIMA ERA SHOP









#### Prima İstanbul

## PRIMA ERA SHOP













# PRIMA BATTERY SHOP

# PRIMA BATTERY SHOP



# PRIMA BATTERY SHOP









# PRIMA NITROGEN FACILITY

# PRIMA NITROGEN FACILITY



# PRIMA NITROGEN FACILITY







# PRIMA HYDROSTATIC & VALVE SHOP

## PRIMA HYDROSTATIC & VALVE SHOP

- Prima, obtained
- RIN (Tube
- Requilifier Identification Number from D.O.T.
- Recertification of the tubes are done in our workshop.







### PRIMA HYDROSTATIC & VALVE SHOP

### COMPUTERISED AUTOMATIONED HYDROSTATIC TEST MACHINE FOR D.O.T CYLINDER (TUBE) TESTS.

Includes the Following:

- 3AA 3HT 3AL Special permission carbon types
- For oxygen reservoir in the cabin.
- For fire extinguisher devices.
- For the main oxygen reservoir in aircraft's fuselage.
- For the reservoir in Evacuation Boot (on slide)



### PRIMA HYDROSTATIC & VALVE SHOP







#