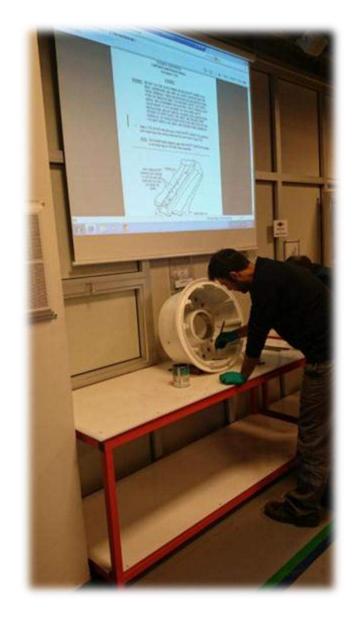

STS.

Includes the Following:

- 3AA 3HT 3AL Special permission carbon types
- For oxygen reservoir in the cabin.
- For fire extinguisher devices.
- For the main oxygen reservoir in aircraft's fuselage.
- For the reservoir in Evacuation Boot (on slide)



### PRIMA HYDROSTATIC & VALVE SHOP







### PRIMA HYDROSTATIC & VALVE SHOP





### Prima İstanbul PRIMA HYDROSTATIC & VALVE SHOP







# PRIMA

### At Antalya Airport;

- Rubber rim
- NDT applications
- Nitrogen Filling\*
- Oxygen Filling\*
- Aircraft fuselage exterior wash\*

Fields are being serviced.

\*During the preparatory stage, await formation of customer request and confirmation.













# PRIMA NDT SHOP









# PRIMA NITROGEN FACILITY

# PRIMA NITROGEN FACILITY





# PRIMA NITROGEN FACILITY

































YOU WILL NOT LOSE WITH US..