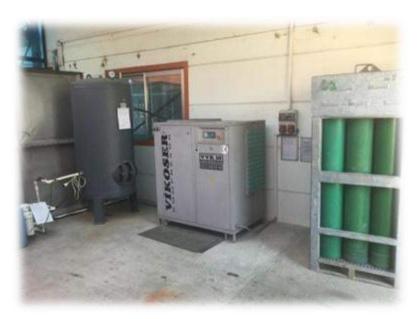

O.T CYLINDER (TUBE) TESTS.

Includes the Following:

- 3AA 3HT 3AL Special permission carbon types
- For oxygen reservoir in the cabin.
- For fire extinguisher devices.
- For the main oxygen reservoir in aircraft's fuselage.
- For the reservoir in Evacuation Boot (on slide)



### PRIMA HYDROSTATIC & VALVE SHOP







### PRIMA HYDROSTATIC & VALVE SHOP





### Prima İstanbul PRIMA HYDROSTATIC & VALVE SHOP







# PRIMA

### At Antalya Airport;

- Rubber rim
- NDT applications
- Nitrogen Filling\*
- Oxygen Filling\*
- Aircraft fuselage exterior wash\*

Fields are being serviced.

\*During the preparatory stage, await formation of customer request and confirmation.













# PRIMA NDT SHOP









# PRIMA NITROGEN FACILITY

# PRIMA NITROGEN FACILITY





# PRIMA NITROGEN FACILITY

































YOU WILL NOT LOSE WITH US..