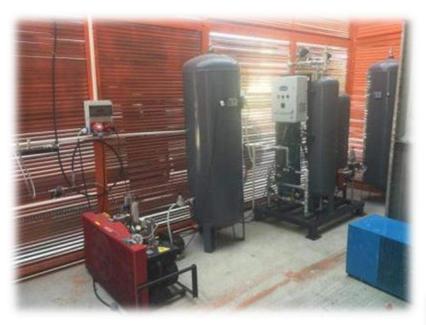

D HYDROSTATIC TEST MACHINE FOR D.O.T CYLINDER (TUBE) TESTS.

Includes the Following:

- 3AA 3HT 3AL Special permission carbon types
- For oxygen reservoir in the cabin.
- For fire extinguisher devices.
- For the main oxygen reservoir in aircraft's fuselage.
- For the reservoir in Evacuation Boot (on slide)



### PRIMA HYDROSTATIC & VALVE SHOP







### PRIMA HYDROSTATIC & VALVE SHOP





### Prima İstanbul PRIMA HYDROSTATIC & VALVE SHOP







# PRIMA

### At Antalya Airport;

- Rubber rim
- NDT applications
- Nitrogen Filling\*
- Oxygen Filling\*
- Aircraft fuselage exterior wash\*

Fields are being serviced.

\*During the preparatory stage, await formation of customer request and confirmation.













# PRIMA NDT SHOP









# PRIMA NITROGEN FACILITY

# PRIMA NITROGEN FACILITY





# PRIMA NITROGEN FACILITY

































YOU WILL NOT LOSE WITH US..