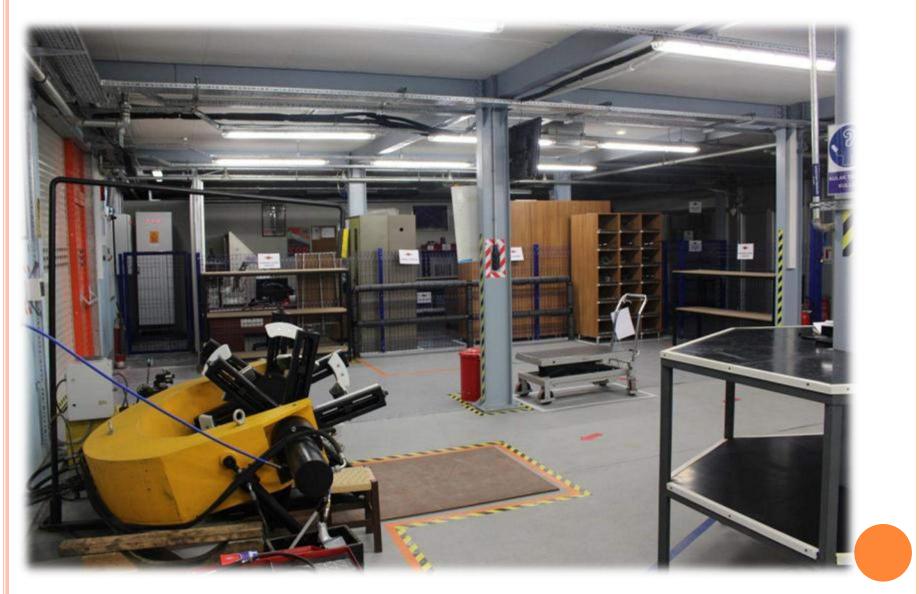

- Prima was founded in1994.
- It is the first private MRO established in Turkey.

 It serves within it's new facilities at Atatürk Airport on 3765 m<sup>2</sup> closed area and at Antalya Airport facilities on 895 m<sup>2</sup> closed area.

- At Atatürk Airport;
  - Slide
  - Reservoir Valve
  - Hydrostatic Testing
  - Life Jacket
  - Brakes
  - Rubber Rims
  - Coffee Maker
  - Oven
  - Battery
  - NDT applications
  - Fields are being serviced.